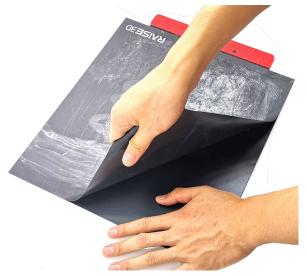

## STEP 1: Remove the Old Build Surface

Take the Build Plate out from the printer.

Hold the Build Plate by one hand and separate the old Build Surface from the plate with the other hand.