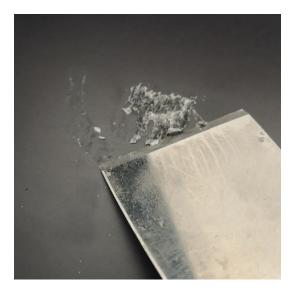

## **STEP 2: Clean Build Plate**

• If there is remaining glue left on the Build Plate after removing the old Build Surface, please clean it by scraper carefully.

● If there has some glue hard to be clean off by scraper, please put the plate back and set the bed temperature to be 230 °C and wait for about 30 minutes. Then try with scraper again.